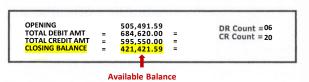

Branch Name: Brennan Center Branch
Account Type 
Account Type: Savings Account - Individual
Currency 
Currency: USD

| POST<br>DATE    | TRANSACCTNAMION DESC    | DOC NO. | VALUE<br>DATE | DR      | CR      | BALANCE                 |                                       |
|-----------------|-------------------------|---------|---------------|---------|---------|-------------------------|---------------------------------------|
| Nov - 01        | Deposit payment         | 2165432 | Nov - 01      | 5,000   |         | 505,491.59              |                                       |
| Nov - 01        | Niagara company working | 4621231 | Nov - 01      |         | 12,000  | 517,491.59              |                                       |
| Nov - 01        | Cash Deposit            | 2654654 | Nov - 01      |         | 11,000  | 528,491.59              |                                       |
| Nov – 03        | Cash Deposit            | 3546546 | Nov – 03      |         | 13,000  | 541,491.59              |                                       |
| Nov – 04        | Withdrawal              | 8654546 | Nov - 04      | 75,000  |         | 466,491.59              |                                       |
| Nov – 05        | Cash Deposit            | 1574687 | Nov – 05      |         | 54,000  | 520,491.59              |                                       |
| Nov – 06        | Cash Deposit            | 1546542 | Nov – 06      |         | 1,000   | 521,491.59              |                                       |
| Nov – 07        | Cash Deposit            | 1576543 | Nov – 07      |         | 60,100  | 581,591.59              |                                       |
| Nov – 10        | Cash Deposit            | 6795132 | Nov – 10      |         | 5,000   | 586,591.59              |                                       |
| Nov – 10        | Cash Deposit            | 6574652 | Nov – 10      |         | 7,580   | 594,171.59              |                                       |
| Nov – 10        | Withdrawal              | 6572621 | Nov – 10      | 58,620  |         | 535,551.59              |                                       |
| Nov – 12        | Cash Deposit            | 6546576 | Nov – 12      |         | 1,000   | 536,551.59              |                                       |
| Nov – 12        | Cash Deposit            | 6879842 | Nov – 12      |         | 30      | 536,581.59              | 1 1 1 1 1 1 1 1 1 1 1 1 1 1 1 1 1 1 1 |
| Nov – 13        | Cash Deposit            | 1657621 | Nov – 13      |         | 450     | 537,031.59              |                                       |
| Nov – 14        | Cash Deposit            | 5576213 | Nov – 14      |         | 7,500   | 544,531.59              |                                       |
| Nov – 15        | Cash Deposit            | 6541384 | Nov – 15      |         | 351,210 | 895,741.59              |                                       |
| Nov – 15        | Cash Deposit            | 1549543 | Nov – 15      |         | 56,120  | 951,861.59              |                                       |
| Nov – 16        | Cash Deposit            | 2154335 | Nov – 16      |         | 8,000   | 959,861.59              |                                       |
| Nov – 16        | Cash Deposit            | 5415463 | Nov – 16      |         | 900     | 960,761.59              |                                       |
| Nov – 16        | Cash Deposit            | 1546868 | Nov – 16      |         | 310     | 961,071.59              |                                       |
| Nov – 16        | Withdrawal              | 1575320 | Nov – 16      | 542,000 |         | 419,071.59              | 1.12                                  |
| Nov – 17        | Withdrawal              | 4879543 | Nov – 17      | 3,000   |         | 416,071.59              | 1. 182                                |
| Nov – 18        | Cash Deposit            | 1576282 | Nov – 18      |         | 5,400   | 421,471.59              |                                       |
| Nov – 18        | Cash Deposit            | 3249510 | Nov – 18      |         | 500     | 421,971.59              |                                       |
| Nov – 19        | Withdrawal              | 3247620 | Nov – 19      | 1,000   |         | 420,971.59              |                                       |
| <u>Nov – 20</u> | Cash Deposit            | 4271520 | Nov – 20      |         | 450     | <mark>421,421.59</mark> | 🖛 Closing B                           |