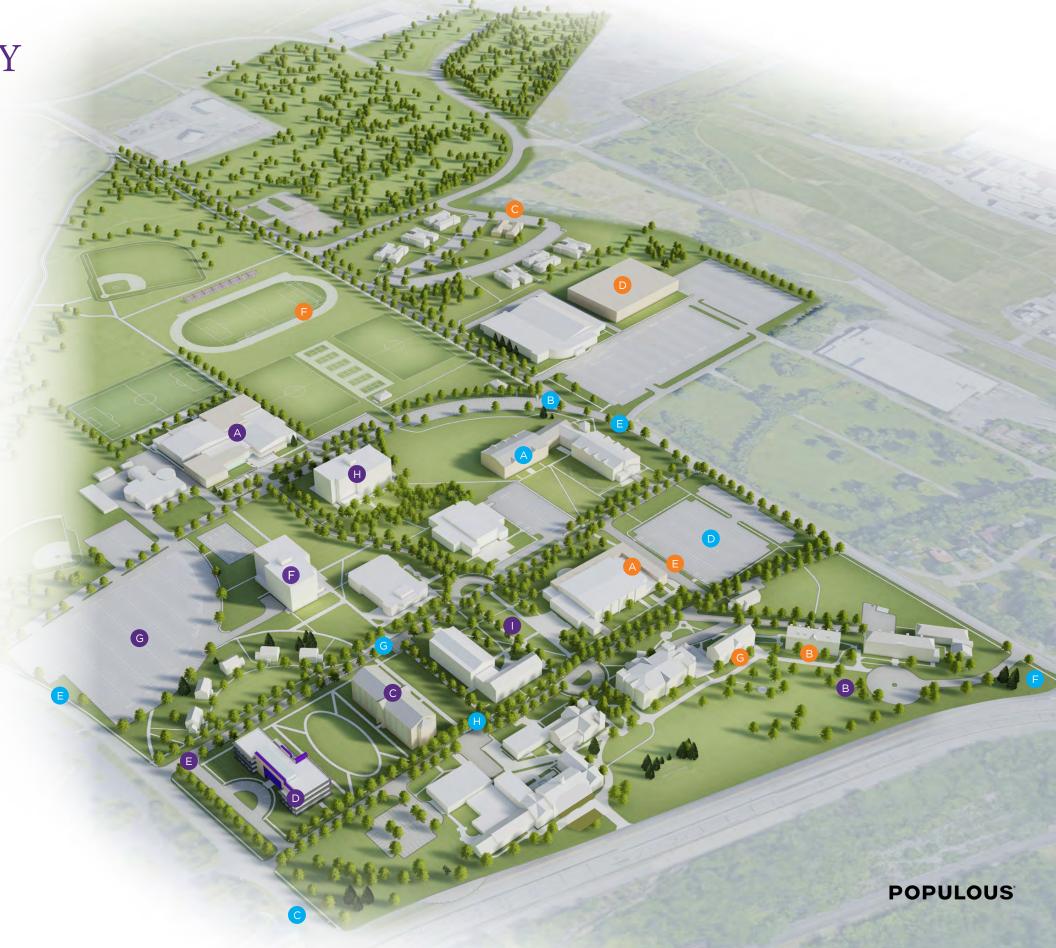

## **NEAR-TERM IMPROVEMENTS**

- A Kiernan Center Renovation and Expansion
- B New Heritage Society Garden
- New Suite-Style Residence Hall (Marian House Site)
- D New Power Center Library (Butler Building Site)
- E New Power Center Road Campus Gateway Loop
- F O'Shea Hall Renovations
- G O'Shea Parking Lot Expansion (Timon Hall Site)
- H Seton Hall Renovations
- St. Vincent's Court Improvements
- J Vaughan, Ontario Expansion (See Appendix A3)

## MID-TERM IMPROVEMENTS

- A Golisano Center Addition
- B Monteagle Trail Entrance Improvements
- C New Campus Gateway Monument
- D South Parking Lot Expansion
- E University Drive Restriping
- F University Drive and Hyde Park Blvd. Improvements
- G Varsity Drive Replacement and Roundabout
- H Vincentian Drive Replacement

## LONG-TERM IMPROVEMENTS

- A Gallagher Center Athletics Addition
- B Lynch Hall Office Conversion / Renovations
- New Apartment Building
- New Athletics Field House
- New Gallagher Center Loop Road
- New 400M Outdoor Track
- G O'Donoughue Hall Office Conversion / Renovations